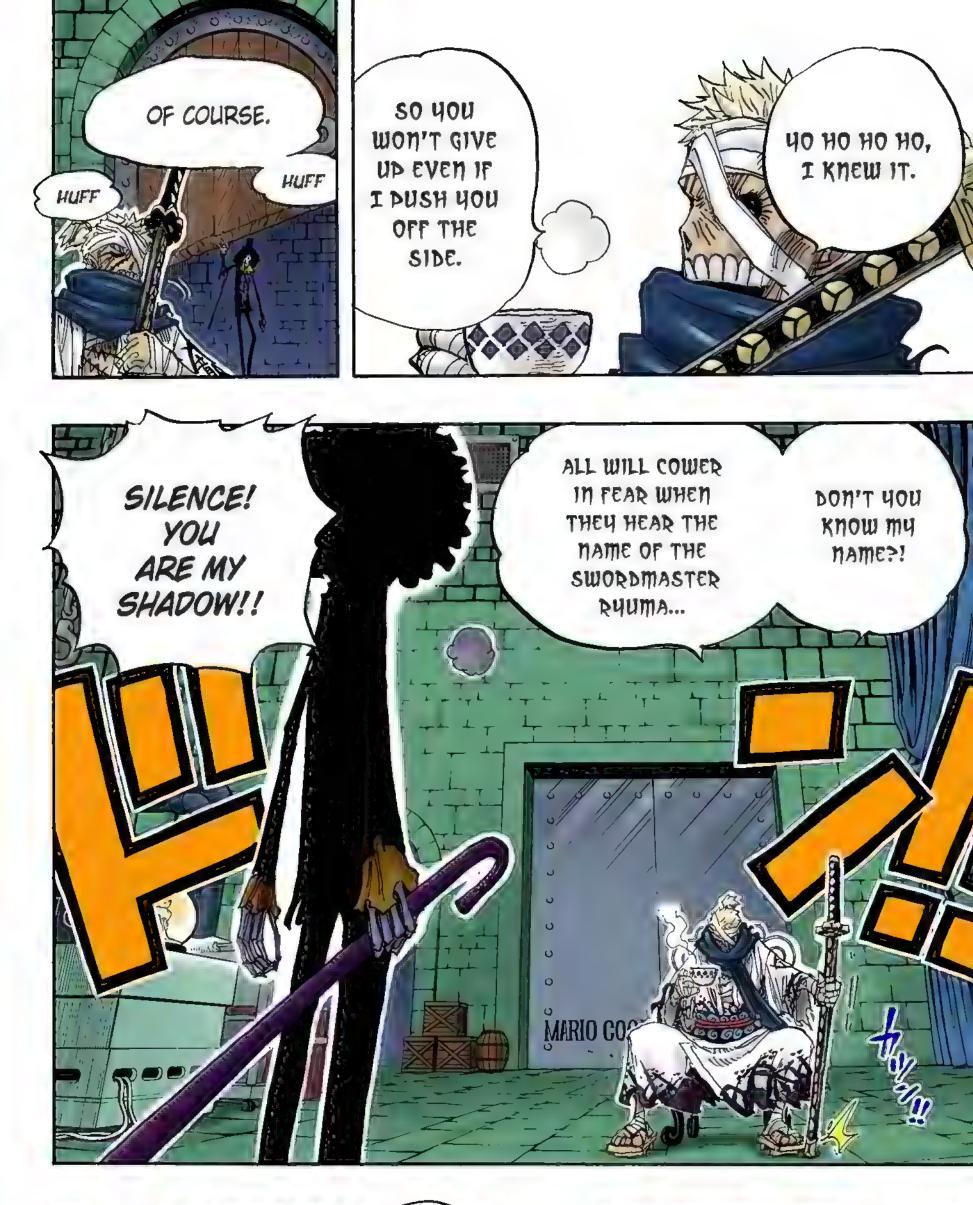

## Chapter 457: MEAT!!!

HE'S

NOTHING BUT A VILLAIN!!!

. .

Q: What's Franky's Jolly Roger like? --Sen-chan

- Well, I suppose everyone has their own Jolly Roger How's this?
- Q: I have a question! Swordmaster Ryuma, who is said to have defeated a dragon, is the same person as the main character Ryuma in your *Wanted!* short story "Monsters," right? This bothers me so much that I can't even brush my teeth. If I get a cavity, I'm going to tell the dentist, "It's Mr. Oda's fault."

--NAO

A: I received these two questions related to my short story collection, Wanted!

Let's start with Ryuma: The zombie that appears in chapter 450 of this volume is indeed Ryuma, the main character and samurai in the short story "Monsters." In the world of One Piece, he has already died from an illness and is revered as a legendary swordsman. I could have just ignored this matter, but I was really happy to see how many people noticed it. As for the second question, about Garp, the one-shot comic was a prototype for One Piece and Luffy's grandfather appeared as a pirate. He looks identical, but please think of them as different people. The Garp in One Piece has been a bona fide navy man all his life.